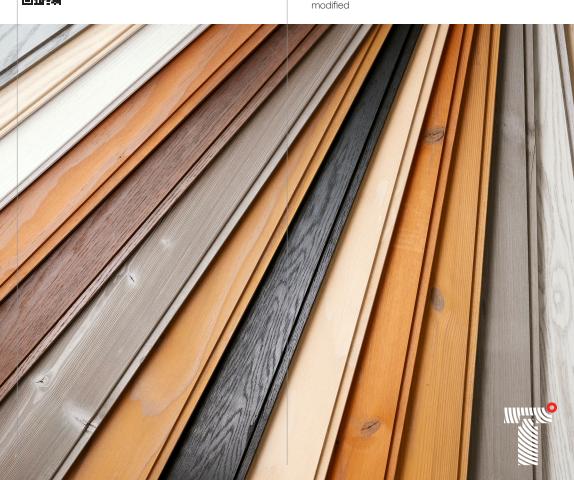

## Be bold. Make it Vivid.

Transform the look of thermally modified wood with Vivid by Thermory.
Our translucent colors offer a semi-sheer finish, so you can still see the species' natural wood grain and texture. This way, you get exactly the look you want from day one.

## SPECIES:

APPLICATIONS:

Cladding

White Ash Red Oak Radiata Pine Scots Pine Spruce

Thermally modified

Sustainable

Factory Finished

|                           | ASH | OAK  | CLEAR PINE | PINE | SPRUCE |
|---------------------------|-----|------|------------|------|--------|
| VIVID<br>SILVER           |     |      |            |      |        |
| VIVID<br>BLACK            |     | a ma |            |      |        |
| VIVID<br>WHITE<br>OAK     |     |      |            |      | ,      |
| VIVID<br>COASTAL<br>WHITE |     |      |            |      | 1      |
| VIVID<br>EXOTIC<br>BROWN  |     |      |            |      | (3)    |
| VIVID<br>GOLDEN<br>BROWN  |     |      |            |      |        |